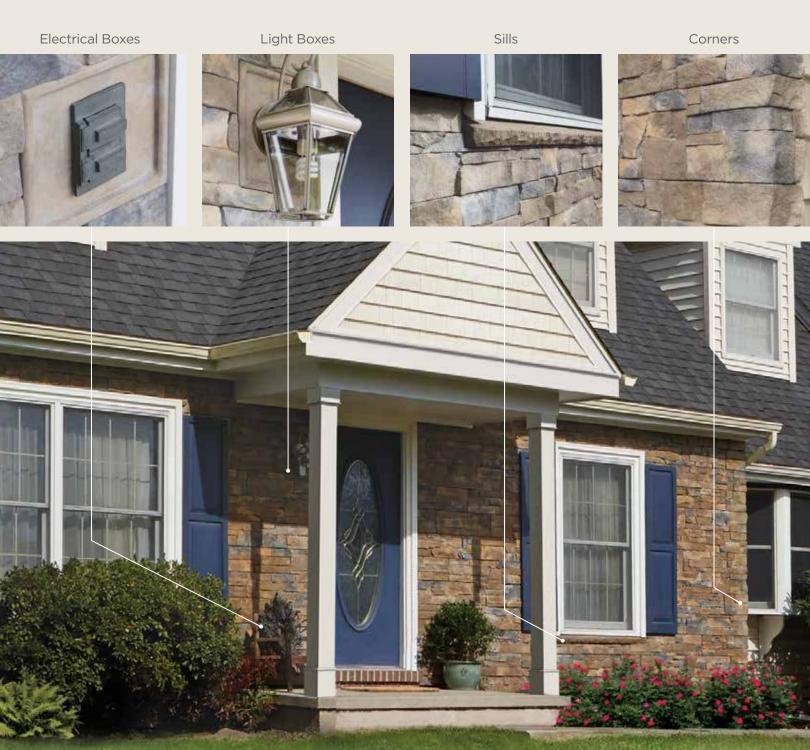

## **STONE**façade accessories

The STONEfaçade system includes a complete line of matching accessories to add the perfect finishing touch to your home. See product catalog for dimensions.

## **Restoration Millwork® trim**

Enjoy the look of wood with the superior performance of cellular PVC. Restoration Millwork provides you with a wide variety of profiles and options to accentuate the stone design areas of your home.