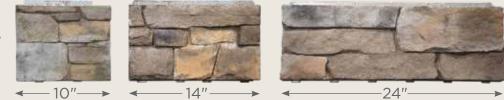

Three panel widths are randomly pre-mixed in a carton to prevent patterning and create a natural appearance.

Note: STONEfaçade is suitable for use in two-story exterior applications up to 30' high.

Designed for years of worry-free performance, STONEfaçade requires no sealing, coating, or mortar. Unlike actual individual stone and other manufactured stone cladding products, STONEfaçade is an easy-toinstall panelized system.