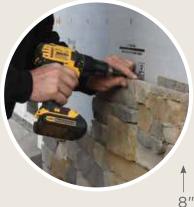

# Beautifully simple to install

The panelized design of the STONEfaçade cladding system features a fast and easy installation. This eliminates the need for mortar and speeds up installation, as well as the need to work with multiple contractors on multi-product projects.

#### Stone veneer panels for easy installation

Your siding contractor will install it quickly and cleanly, saving time and money on your installation. The STONEfaçade system includes components designed to work together seamlessly, integrating with new or existing exterior cladding for a beautiful, finished appearance.