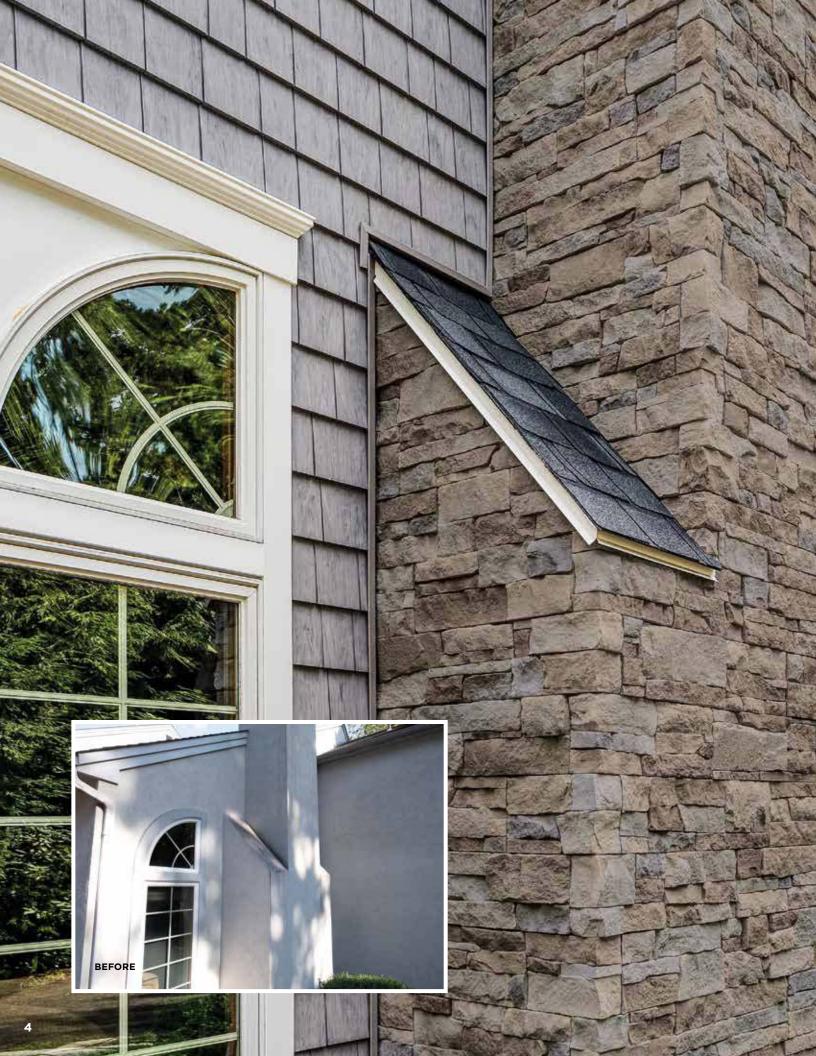

# Simply beautiful to behold

One-of-a-Kind

The design flexibility of STONEfaçade gives you the freedom to create any look you can imagine. It can be used to enhance both the exterior and interior of a home – accenting entryways, creating kneewalls to complement siding, and showcasing mantles, backsplashes, hallways, and other spaces that the look of stone can stylishly refine.