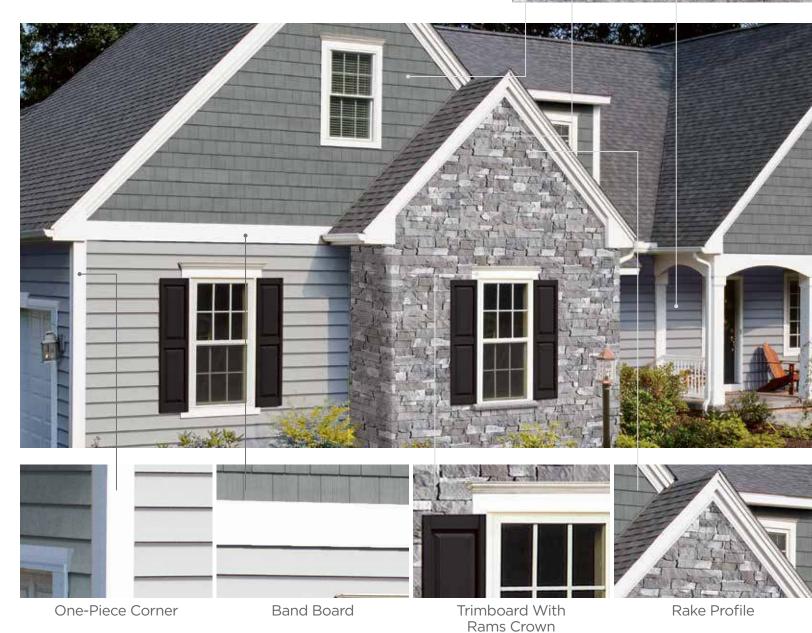

 Siding:
 STONEfaçade in Adirondack Snowfall, Monogram Double 4" Clapboard in Flagstone, and Cedar Impressions' Individual 5" Sawmill Shingles in Driftwood Blend

 Trim:
 Vinyl Carpentry' & Restoration Millwork'

 Siding: STONEfaçade in Adirondack Snowfall, Monogram' Double 4" Clapboard in Flagstone

 Trim: Vinyl Carpentry' & Restoration Millwork'

 Roof: Landmark' in Colonial Slate