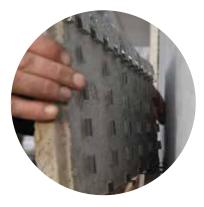

#### Moisture management to protect your home

STONEfaçade features the industry's only **fully-integrated rainscreen**, providing additional structural support and ample drainage from top to bottom for outstanding moisture management and protection of your most important investment. Our rainscreen is designed to prevent potential structural damage and mold, a common occurrence when masonry products are installed without a well-defined drainage space.

In addition, the unique design of the fully-integrated rainscreen provides moisture management protection for your walls and provides a simplified means of drainage installation.