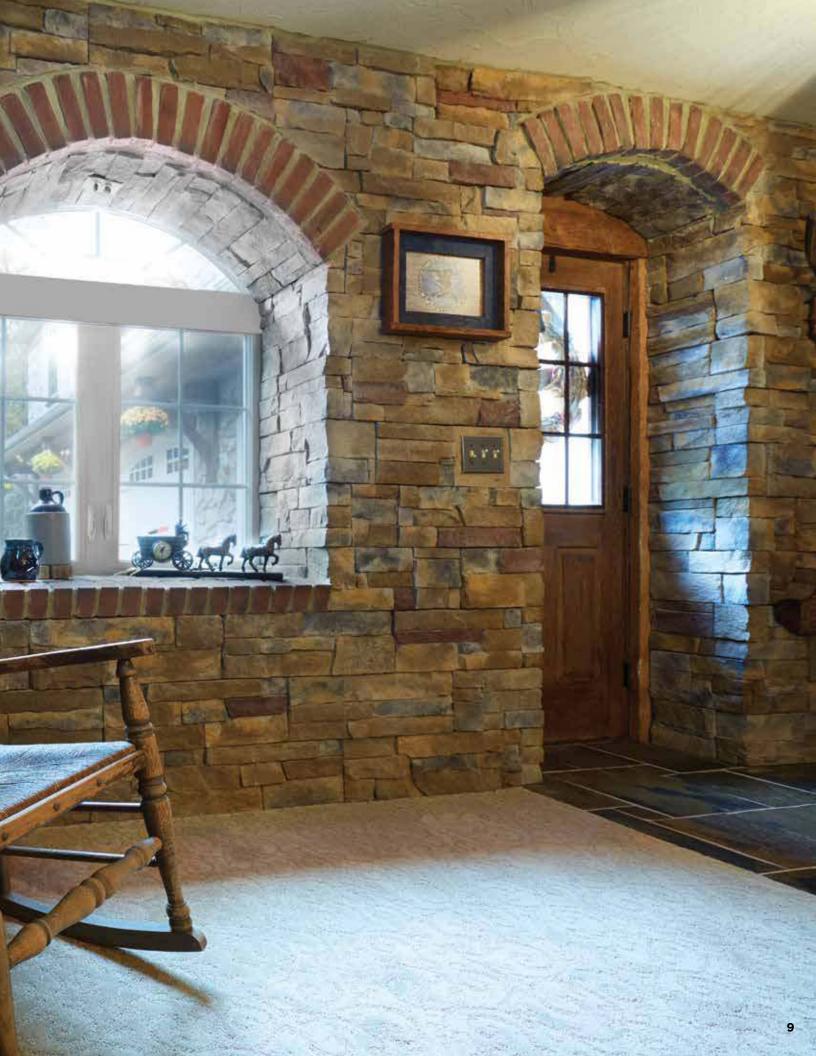

On cover: STONEfaçade in Pocono Autumn and Cedar Impressions Single 7" Straight Edge Perfection Shingles in Driftwood Blend Note: Color shown throughout this brochure is as accurate as printing methods will permit. Please see product samples before making final selection.

Source: Remodeling 2024 Cost vs Value Report (https: www.remodeling.hw.net/ cost-vs-value/2024/)

STONEfacade in Pocono Autumn and Cedar Impressions Single 7 Straight Edge Perfection Shingles in Driftwood Blend

# Simply beautiful to behold

One-of-a-Kind

The design flexibility of STONEfaçade gives you the freedom to create any look you can imagine. It can be used to enhance both the exterior and interior of a home – accenting entryways, creating kneewalls to complement siding, and showcasing mantles, backsplashes, hallways, and other spaces that the look of stone can stylishly refine.