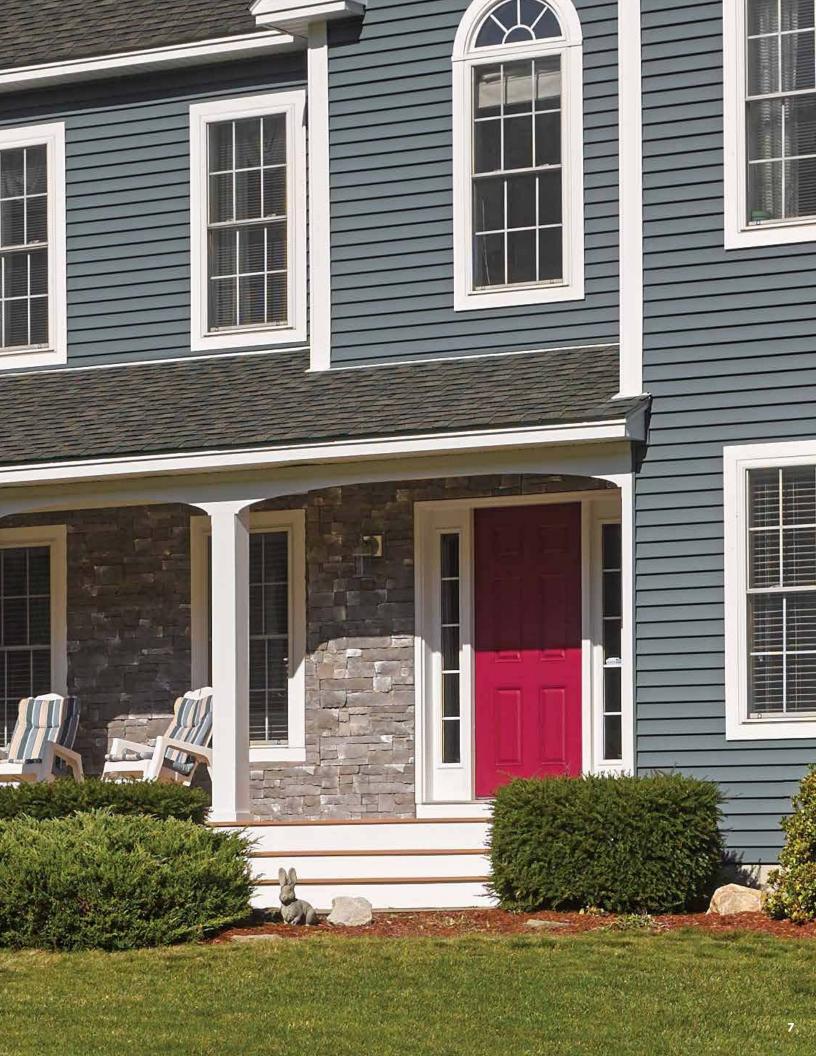

## Complement your siding color

The natural spectrum of STONEfaçade is designed to complement any new or existing home siding color. Here are CertainTeed siding color recommendations to guide your selection.