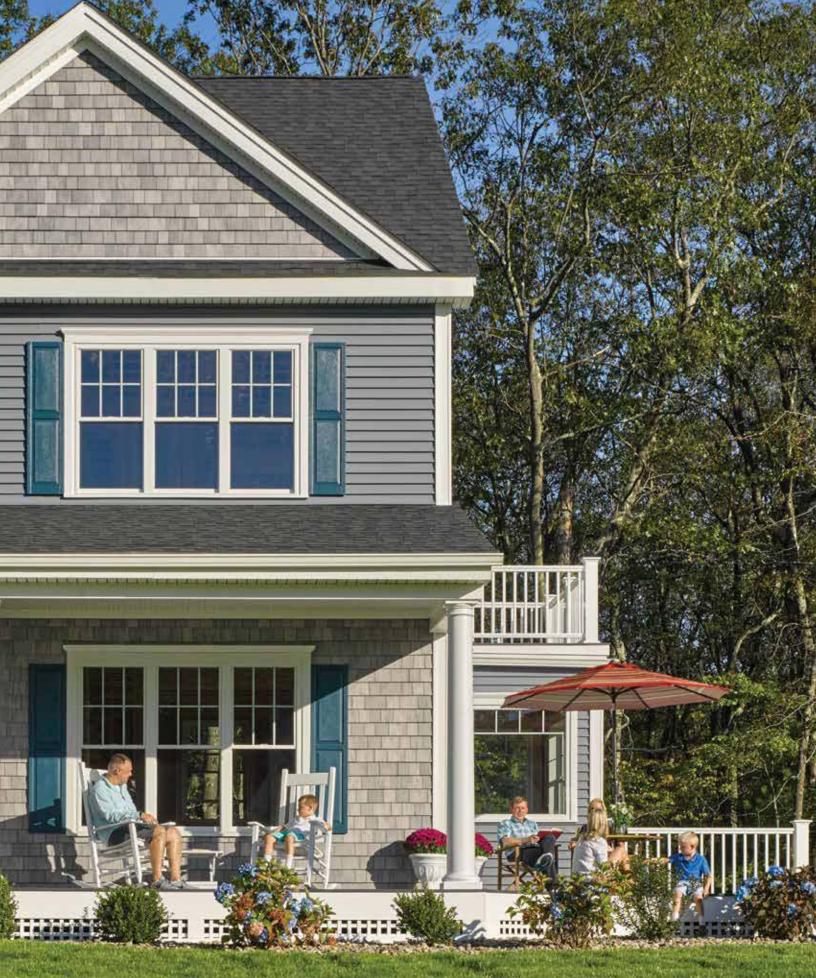

 Siding:
 STONEfaçade in Adirondack Snowfall, Monogram Double 4" Clapboard in Flagstone, and Cedar Impressions' Individual 5" Sawmill Shingles in Driftwood Blend

 Trim:
 Vinyl Carpentry' & Restoration Millwork'

 Roof:
 Landmark' in Colonial Slate