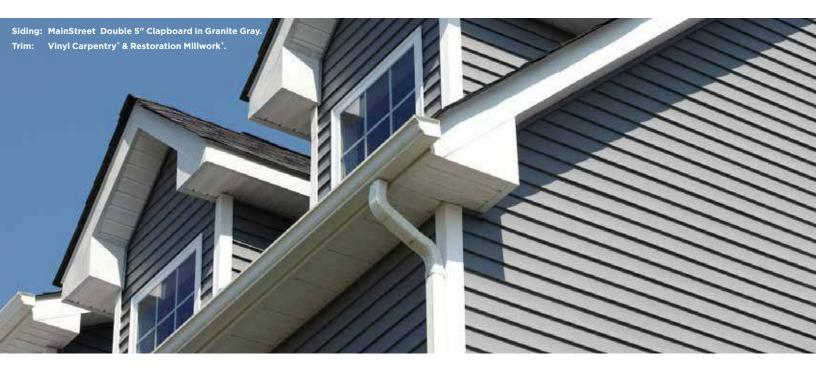

94.7%

Return on investment for vinyl siding

Source: *Remodeling* magazine 2023 Cost vs. Value Report

Siding: MainStreet Double 5" Clapboard in Pacific Blue.

Trim: Vinyl Carpentry & Restoration Millwork .