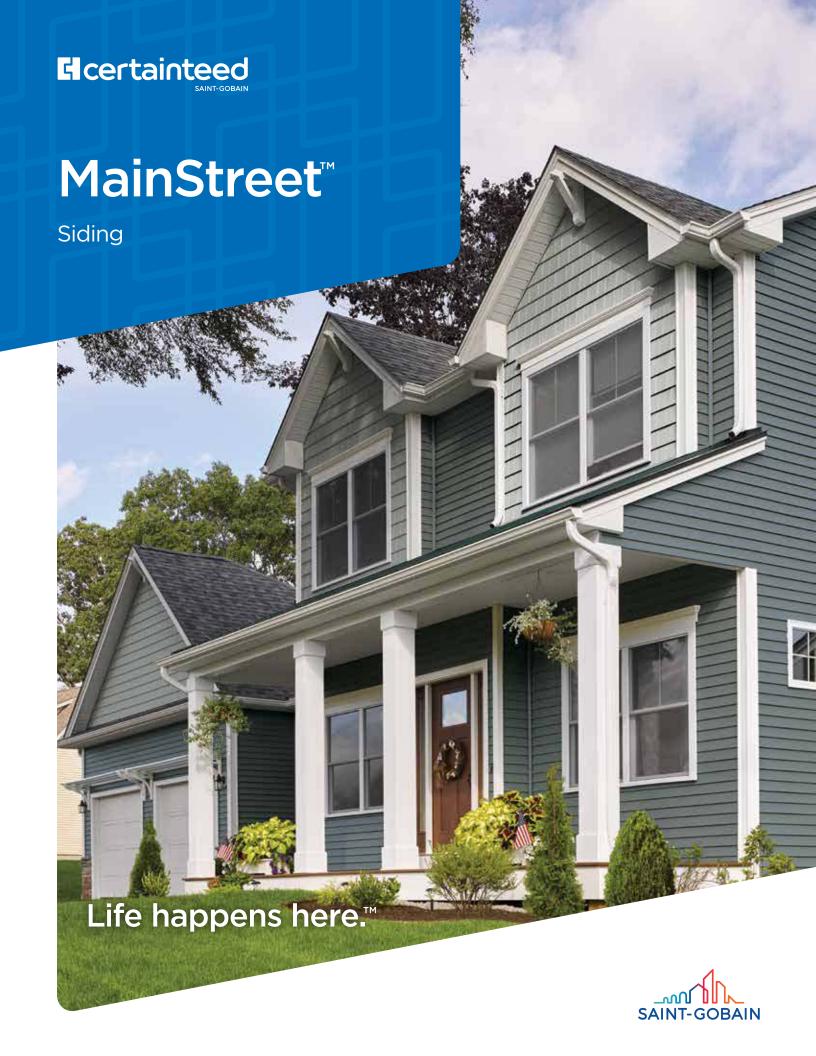

# 7 Styles. Great features.

MainStreet consists of traditional styles with European roots: Clapboard, Beaded and Dutchlap. The Clapboard style is the most traditional and found in all parts of the United States. Beaded siding is very popular style for homes in the Southern Coastal regions. The Dutchlap style provides strong shadow lines and is highly popular in the Mid-Atlantic region.