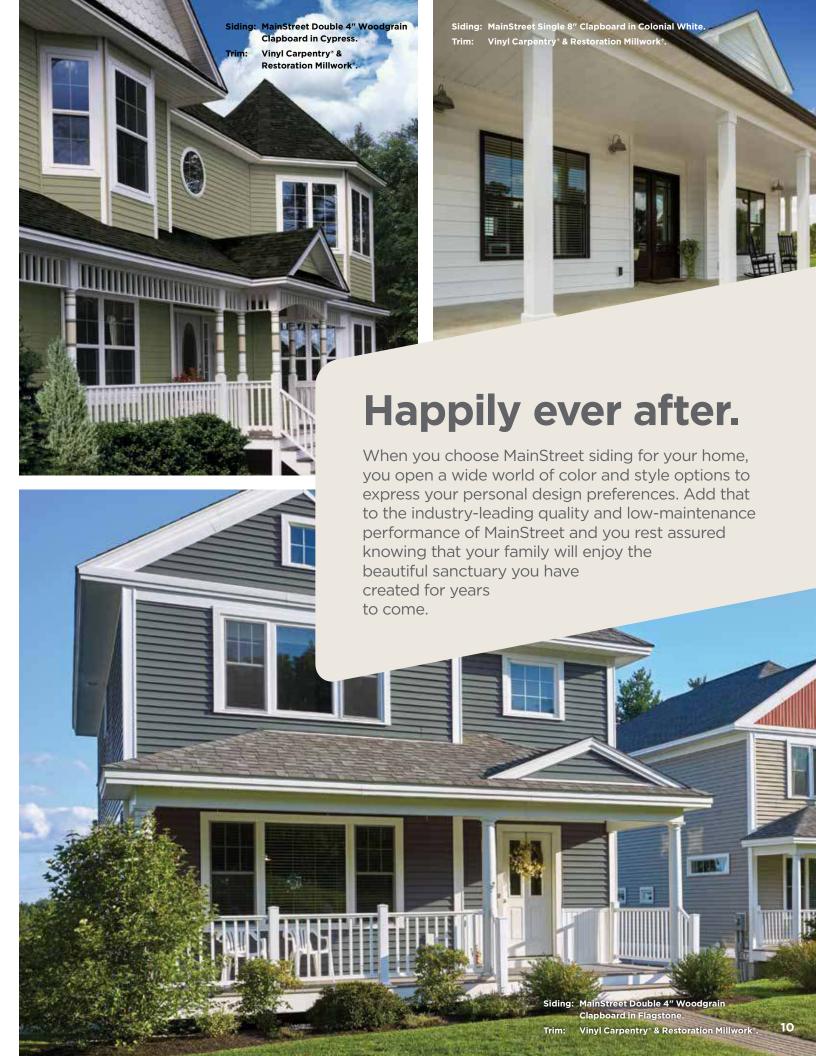

# 7 Styles. Great features.

MainStreet consists of traditional styles with European roots: Clapboard, Beaded and Dutchlap. The Clapboard style is the most traditional and found in all parts of the United States. Beaded siding is very popular style for homes in the Southern Coastal regions. The Dutchlap style provides strong shadow lines and is highly popular in the Mid-Atlantic region.

# MainStreet is better...

...for color availability.

| 3" Clapboard             |             |              |         |         |               |                |            |                |              |              |           | •             | •           |          |         |             | •               |
|--------------------------|-------------|--------------|---------|---------|---------------|----------------|------------|----------------|--------------|--------------|-----------|---------------|-------------|----------|---------|-------------|-----------------|
| 4" Clapboard             | •           | •            | •       | •       | •             | •              | •          | •              | •            | •            | •         | •             | •           | •        | •       | •           | •               |
| 5" Clapboard Woodgrain   | •           | •            | •       | •       | •             | •              | •          | •              | •            | •            | •         | •             | •           | •        | •       | •           | •               |
| 4" Dutchlap<br>Woodgrain | •           | •            | •       | •       | •             | •              | •          | •              | •            | •            | •         | •             | •           | •        | •       | •           | •               |
| 5" Dutchlap<br>Woodgrain | •           | •            | •       | •       | •             | •              | •          | •              | •            | •            | •         | •             | •           | •        | •       | •           | •               |
| 6-1/2" Beaded Brushed    |             |              |         |         |               |                |            |                |              | •            |           | •             |             |          | •       |             | •               |
| 8" Clapboard Woodgrain   | Autumn Red* | Sable Brown* | Spruce* | Forest* | Pacific Blue* | Wedgewood Blue | Flagstone* | Charcoal Gray* | Castle Stone | Granite Gray | Graystone | Sterling Gray | Oxford Blue | Seagrass | Cypress | Herringbone | Sandstone Beige |
| *Deluxe Colors           | Au          | Sal          | Sp      | P       | Pa            | ×              | <u>Б</u>   | රි             | Ca           | Ü            | Ü         | Ste           | ŏ           | Se       | S       | He          | Sal             |