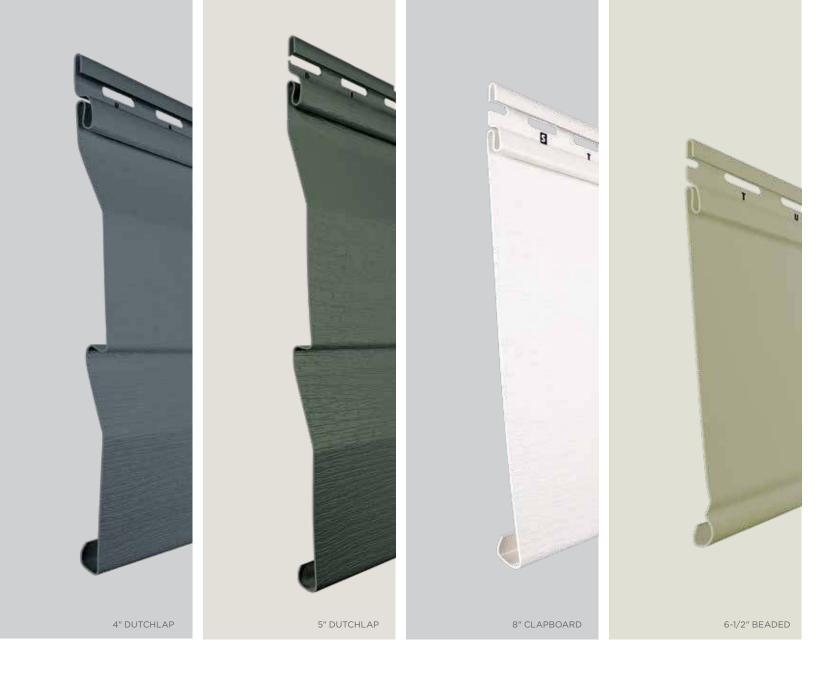

# 7 Styles. Great features.

MainStreet consists of traditional styles with European roots: Clapboard, Beaded and Dutchlap. The Clapboard style is the most traditional and found in all parts of the United States. Beaded siding is very popular style for homes in the Southern Coastal regions. The Dutchlap style provides strong shadow lines and is highly popular in the Mid-Atlantic region.

# MainStreet is better...

...for color availability.

| 3" Clapboard             |             |              |         |         |               |                |            |                |              |              |           | •             | •           |          |         |             | •               |
|--------------------------|-------------|--------------|---------|---------|---------------|----------------|------------|----------------|--------------|--------------|-----------|---------------|-------------|----------|---------|-------------|-----------------|
| 4" Clapboard             | •           | •            | •       | •       | •             | •              | •          | •              | •            | •            | •         | •             | •           | •        | •       | •           | •               |
| 5" Clapboard Woodgrain   | •           | •            | •       | •       | •             | •              | •          | •              | •            | •            | •         | •             | •           | •        | •       | •           | •               |
| 4" Dutchlap<br>Woodgrain | •           | •            | •       | •       | •             | •              | •          | •              | •            | •            | •         | •             | •           | •        | •       | •           | •               |
| 5" Dutchlap<br>Woodgrain | •           | •            | •       | •       | •             | •              | •          | •              | •            | •            | •         | •             | •           | •        | •       | •           | •               |
| 6-1/2" Beaded Brushed    |             |              |         |         |               |                |            |                |              | •            |           | •             |             |          | •       |             | •               |
| 8" Clapboard Woodgrain   | Autumn Red* | Sable Brown* | Spruce* | Forest* | Pacific Blue* | Wedgewood Blue | Flagstone* | Charcoal Gray* | Castle Stone | Granite Gray | Graystone | Sterling Gray | Oxford Blue | Seagrass | Cypress | Herringbone | Sandstone Beige |
| *Deluxe Colors           | Au          | Sal          | Sp      | P       | Pa            | ×              | <u>Б</u>   | රි             | Ca           | Ü            | Ü         | Ste           | ŏ           | Se       | S       | He          | Sal             |