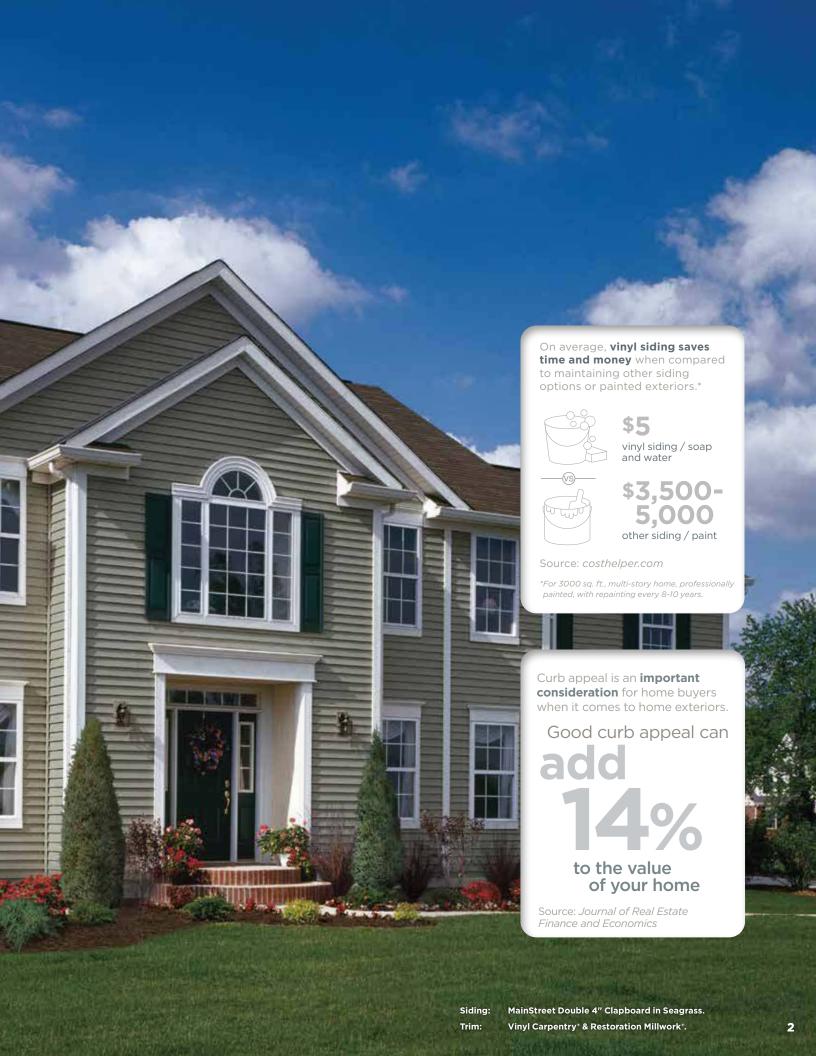

94.7%

Return on investment for vinyl siding

Source: *Remodeling* magazine 2023 Cost vs. Value Report

Siding: MainStreet Double 5" Clapboard in Pacific Blue.

Trim: Vinyl Carpentry & Restoration Millwork .