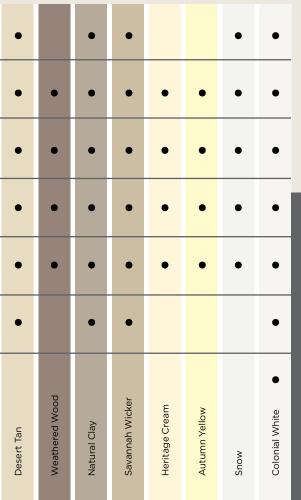

# MainStreet is better...

...for color availability.

| 3" Clapboard             |             |              |         |         |               |                |            |                |              |              |           | •             | •           |          |         |             | •               |
|--------------------------|-------------|--------------|---------|---------|---------------|----------------|------------|----------------|--------------|--------------|-----------|---------------|-------------|----------|---------|-------------|-----------------|
| 4" Clapboard             | •           | •            | •       | •       | •             | •              | •          | •              | •            | •            | •         | •             | •           | •        | •       | •           | •               |
| 5" Clapboard Woodgrain   | •           | •            | •       | •       | •             | •              | •          | •              | •            | •            | •         | •             | •           | •        | •       | •           | •               |
| 4" Dutchlap<br>Woodgrain | •           | •            | •       | •       | •             | •              | •          | •              | •            | •            | •         | •             | •           | •        | •       | •           | •               |
| 5" Dutchlap<br>Woodgrain | •           | •            | •       | •       | •             | •              | •          | •              | •            | •            | •         | •             | •           | •        | •       | •           | •               |
| 6-1/2" Beaded Brushed    |             |              |         |         |               |                |            |                |              | •            |           | •             |             |          | •       |             | •               |
| 8" Clapboard Woodgrain   | Autumn Red* | Sable Brown* | Spruce* | Forest* | Pacific Blue* | Wedgewood Blue | Flagstone* | Charcoal Gray* | Castle Stone | Granite Gray | Graystone | Sterling Gray | Oxford Blue | Seagrass | Cypress | Herringbone | Sandstone Beige |
| *Deluxe Colors           | Au          | Sal          | Sp      | P       | Pa            | ×              | <u>Б</u>   | රි             | Ca           | Ü            | Ü         | Ste           | ŏ           | Se       | S       | He          | Sal             |