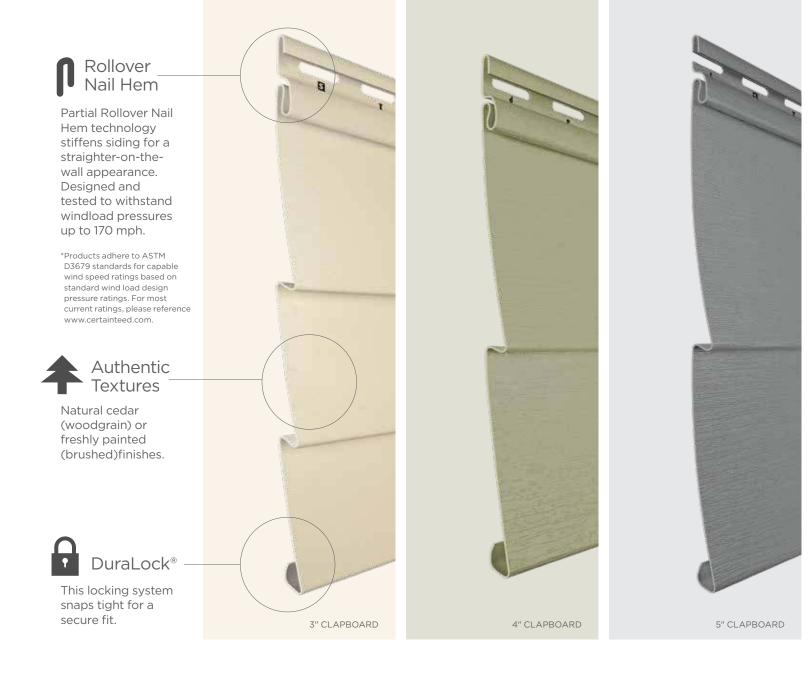

Lifetime Limited Warranty

RigidForm™ Technology

Not all vinyl siding is the same. A building industry leader for over 100 years, CertainTeed offers a lifetime limited warranty based on MainStreet's quality features - RigidForm™ technology for reinforced performance,

PermaColor<sup>™</sup> for lifetime fade protection and STUDfinder<sup>™</sup> for precision installation.

Installing vinyl siding is a smart investment, with **one of the highest returns** of any major home remodeling project when it's time to sell.

### ...for safety.

STUDfinder™ is an installation system with letters on the MainStreet's panel nail hem to ensure proper nailing to wood studs, to protect you from unwanted dangers such as damaged pipes or wires, or exposed nails.

# 7 Styles. Great features.

MainStreet consists of traditional styles with European roots: Clapboard, Beaded and Dutchlap. The Clapboard style is the most traditional and found in all parts of the United States. Beaded siding is very popular style for homes in the Southern Coastal regions. The Dutchlap style provides strong shadow lines and is highly popular in the Mid-Atlantic region.