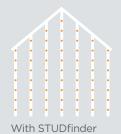

### ...for safety.

STUDfinder™ is an installation system with letters on the American Legend panel nail hem to ensure proper nailing to wood studs, to protect you from unwanted dangers such as damaged pipes or wires, or exposed nails.