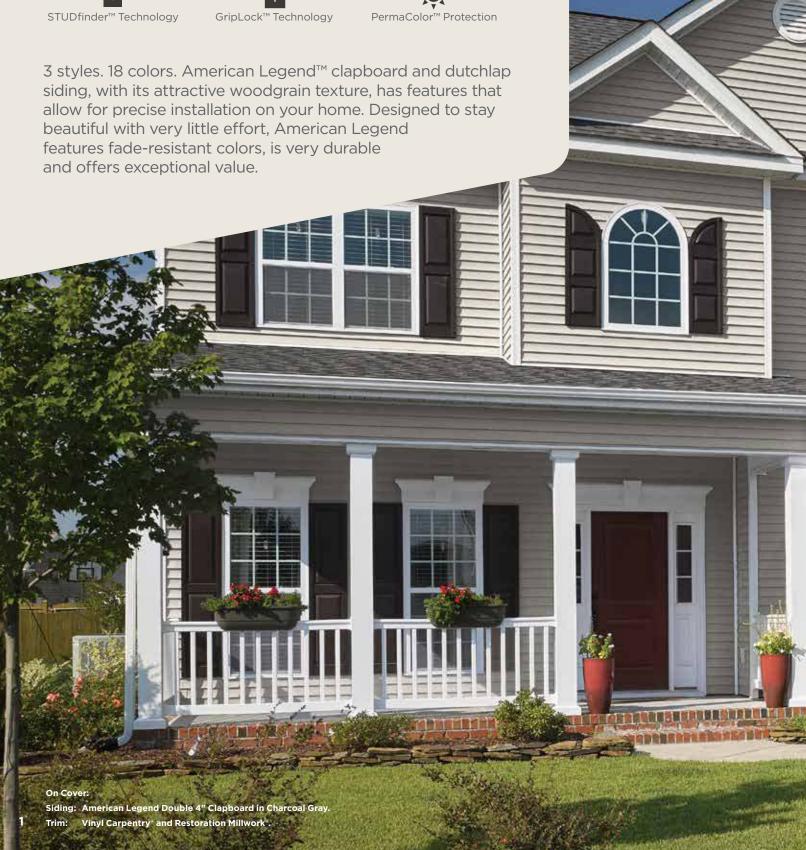

## 3 Styles. Great features.

American Legend consists of traditional styles with European roots: Clapboard and Dutchlap. The Clapboard style is the most traditional and found in all parts of the United States. The Dutchlap style provides strong shadow lines and is highly popular in the Mid-Atlantic region.

### 18 Long-Lasting Colors

PermaCOLOR™ System assures color performance, resistance and durability. Utilizing the newest technology and state-of-the-art formulations, CertainTeed backs their vinyl siding with PermaCOLOR Lifetime Fade Protection.