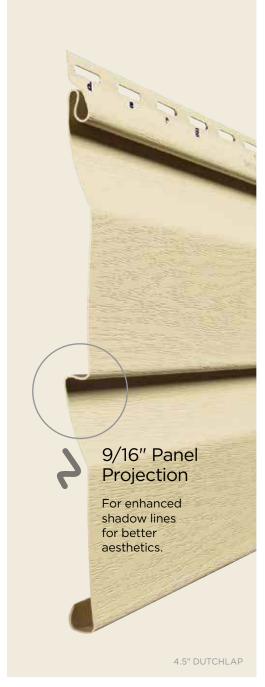

## 3 Styles. Great features.

American Legend consists of traditional styles with European roots: Clapboard and Dutchlap. The Clapboard style is the most traditional and found in all parts of the United States. The Dutchlap style provides strong shadow lines and is highly popular in the Mid-Atlantic region.