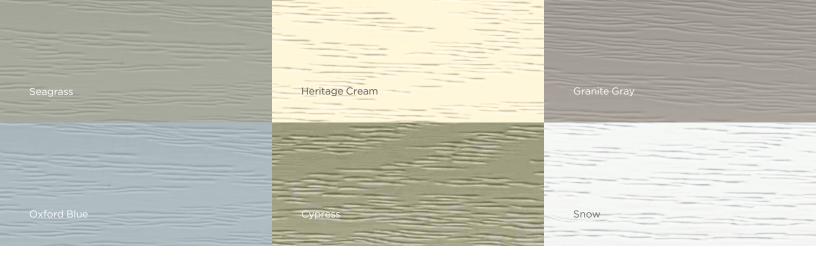

### 18 Long-Lasting Colors

PermaCOLOR™ System assures color performance, resistance and durability. Utilizing the newest technology and state-of-the-art formulations, CertainTeed backs their vinyl siding with PermaCOLOR Lifetime Fade Protection.

| Desert Tan    | Natural Clay    | Herringbone   |
|---------------|-----------------|---------------|
| Flagstone     | Colonial White  | Spruce        |
| Autumn Yellow | Autumn Red      | Sterling Gray |
| Forest        | Savannah Wicker | Charcoal Gray |