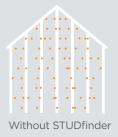

### ...for safety.

STUDfinder™ is an installation system with letters on the American Legend panel nail hem to ensure proper nailing to wood studs, to protect you from unwanted dangers such as damaged pipes or wires, or exposed nails.