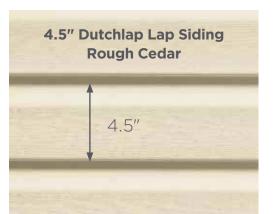

## 3 Styles. Great features.

American Legend consists of traditional styles with European roots: Clapboard and Dutchlap. The Clapboard style is the most traditional and found in all parts of the United States. The Dutchlap style provides strong shadow lines and is highly popular in the Mid-Atlantic region.