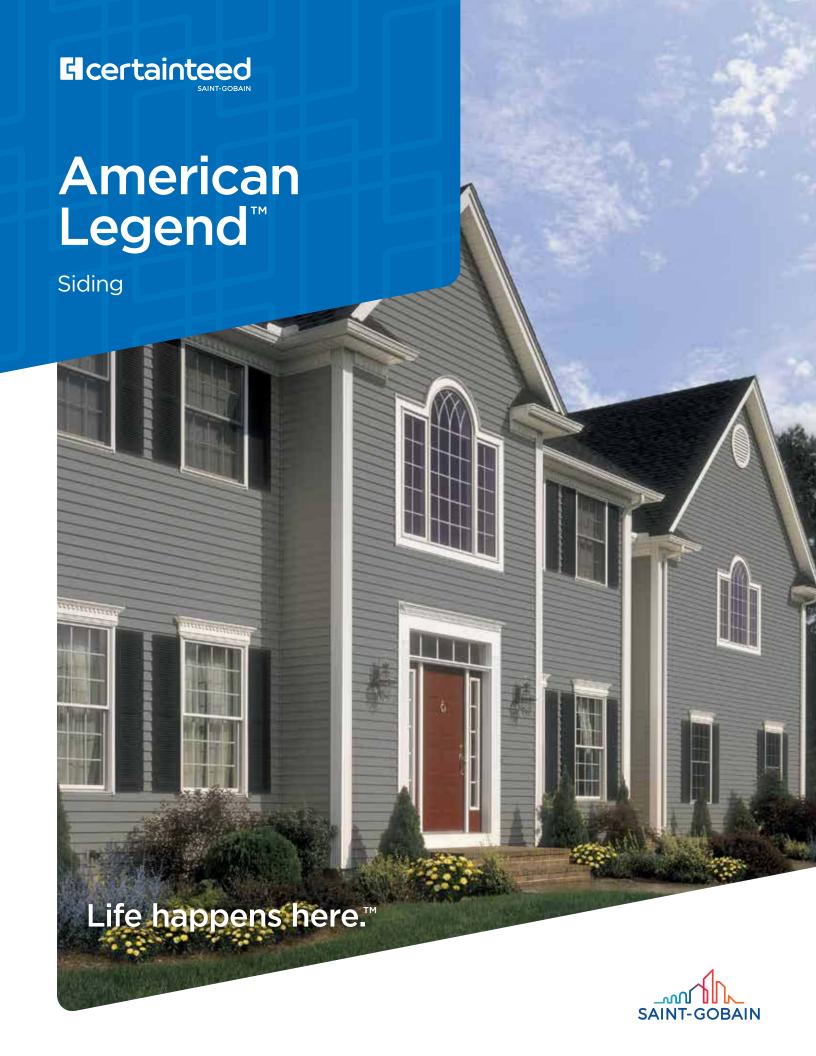

# Choose great looks that last.

## 3 Styles. Great features.

American Legend consists of traditional styles with European roots: Clapboard and Dutchlap. The Clapboard style is the most traditional and found in all parts of the United States. The Dutchlap style provides strong shadow lines and is highly popular in the Mid-Atlantic region.