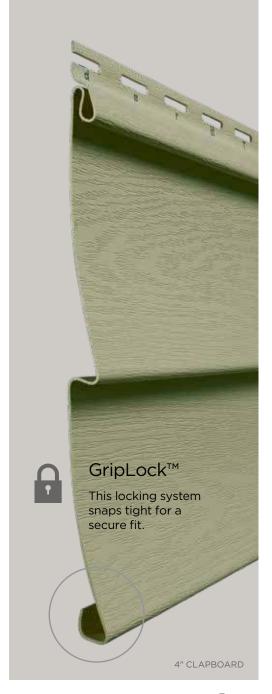

### ...for safety.

STUDfinder™ is an installation system with letters on the American Legend panel nail hem to ensure proper nailing to wood studs, to protect you from unwanted dangers such as damaged pipes or wires, or exposed nails.

### ...for protection.

When installed with American Legend siding, CertaWrap™ Weather Resistant Barrier is the added layer of protection against air and moisture damage.