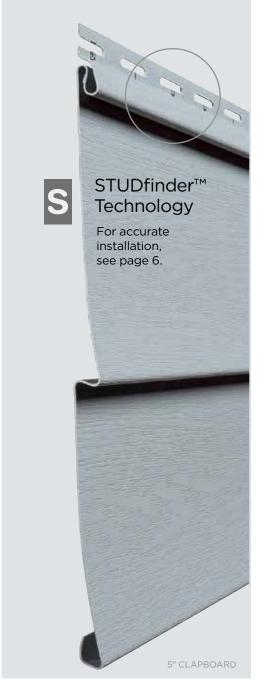

### ...for safety.

STUDfinder™ is an installation system with letters on the American Legend panel nail hem to ensure proper nailing to wood studs, to protect you from unwanted dangers such as damaged pipes or wires, or exposed nails.